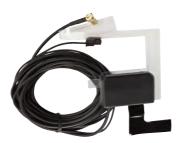

### WINDSCREEN MOUNT DAB ANTENNA (DABIANT)

A 3m long amplified antenna with 12V input and SMB female connector, ideal solution for all Dension DAB devices.