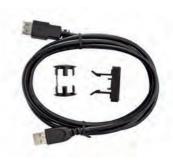

### MICRO-USB CRADLE (CRD1USB)

► The micro-USB cradle connects your smartphone easily and conveniently to a USB port