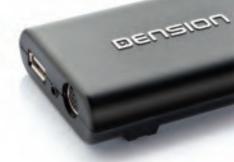

### GATEWAY LITE 🤌 😑 \* 🗗 \*\*

### SIMPLE SOLUTION FOR CARS WITH CDC CONNECTION

- ► Music playback with basic controls (next/previous track, next/previous playlist and folder)
- ► Controlled by steering wheel or head unit (car dependent)
- ► USB drive connection
- ► Aux-in possibility for external music source with a CABL-AUX (optional accessory)