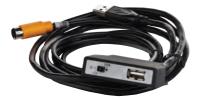

### LIGHTNING ADAPTER FOR GATEWAY (LIA1GWO)

The device enables you to connect Apple devices bearing a Lightning adapter to your existing Gateway. The device connects to the iPod Dock connector on the Gateway and has a USB connector to connect all iPhone and iPod devices that have a Lightning connector using a USB to Lightning cable or an iPhone cradle.