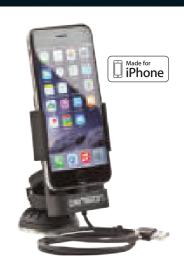

### CAR DOCK 2 (IPH2CR0) 🚳 🔾 😒

### THE CONTROL CENTER FOR IN-CAR COMMUNICATION AND **FNTFRTAINMENT**

- ► Suited for iPhone 5/5s/5c/6/6s/7 with the highly adjustable clamps
- ► HPST technology ensuring advanced sound quality for handsfree calling and music playback
- ► Equipped with a Lightning connector for charging
- ► Mounts on windscreen or dash
- ► Portrait and landscape position to support navigation and videos
- ► Aux and FM audio output
- ► Built-in microphone