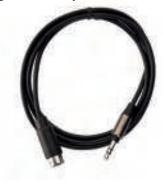

### AUX CABLE (CABL-AUX)

This cable enables connecting an external audio source with a 3.5 mm Jack to the Dension Gateway. The sound of this source will come through the car audio system in "GW-AUX" mode.