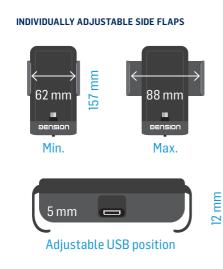

### THE CONTROL CENTER FOR IN-CAR COMMUNICATION AND **FNTFRTAINMENT**

- ► Suited for iPhone 5/5s/5c/6/6s/7 with the highly adjustable clamps
- ► HPST technology ensuring advanced sound quality for handsfree calling and music playback
- ► Equipped with a Lightning connector for charging
- ► Mounts on windscreen or dash
- ► Portrait and landscape position to support navigation and videos
- ► Aux and FM audio output
- ► Built-in microphone