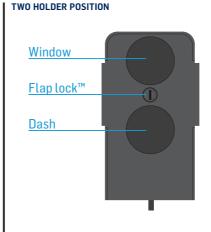

### THE CONTROL CENTER FOR IN-CAR COMMUNICATION AND **FNTFRTAINMENT**

- ► Suited for iPhone 5/5s/5c/6/6s/7 with the highly adjustable clamps
- ► HPST technology ensuring advanced sound quality for handsfree calling and music playback
- ► Equipped with a Lightning connector for charging
- ► Mounts on windscreen or dash
- ► Portrait and landscape position to support navigation and videos
- ► Aux and FM audio output
- ► Built-in microphone