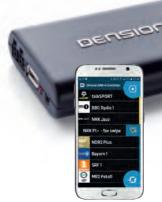

#### DENSION DAR CONTROL APPLICATION

Use your smartphone to control and manage your favourite DAB stations.

DAB+A (DBA1GEN) DAB

### UNIVERSAL DAB SOLUTION FOR IPHONE AND SMARTPHONE LISERS

How about controlling our DAB device with a smartphone via Bluetooth (BLE)? As a solution we created the DAB+A, which is capable of showing full DAB information on your smartphone's screen through our application.

#### DISPLAY

► Full DAB information on smartphone and basic radio information through RDS.