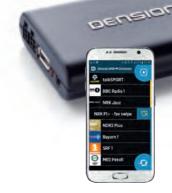

#### DENSION DAR CONTROL APPLICATION

Use your smartphone to control and manage your favourite DAB stations.

DAB+A (DBA1GEN) DAB

### UNIVERSAL DAB SOLUTION FOR IPHONE AND SMARTPHONE LISERS

How about controlling our DAB device with a smartphone via Bluetooth (BLE)? As a solution we created the DAB+A, which is capable of showing full DAB information on your smartphone's screen through our application.

#### DISPLAY

► Full DAB information on smartphone and basic radio information through RDS.