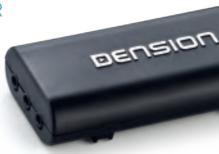

### GATEWAY 500S 🤣 🕡 🕝

### GATEWAY 500S WAS CREATED FOR MOST™ FIBER OPTIC SYSTEMS WITH PREMIUM INTERFACE

- ► Menu based control and browsing
- ► Controlled by steering wheel or head unit (car dependent)
- ► Single-FOT and Dual-FOT versions (for CD-Changer retention)
- ► Aux-in possibility for external music source
- ▶ Display all song related information on the radio or cluster display (head unit dependent)