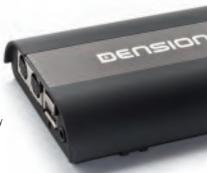

### GATEWAY 500 🤣 📟 🕡 🗗 \*\*\*

### THE PERFECT SOLUTION FOR TEXT CAPABLE FIBER OPTIC SYSTEMS (MOST™)

- ► Menu based control and browsing
- ► Music playback from iPod/iPhone/USB drive with text display of music
- ► Controlled by steering wheel or head unit (car dependent)
- ► USB drive connection
- ► Aux-in possibility for external music source
- ▶ Display all song related information on the radio or cluster display (head unit dependent)